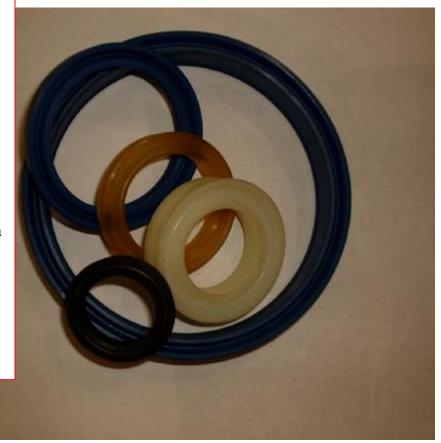

Urethane U-Seals, called "U" seals because of their U shaped profile, are typically used as the main rod seal. U-seals come in many varieties & colors. Loaded u-seals have an oring embedded in the U recess to provide constant pressure on the seal lip even at very low oil pressures. Most newer equipment uses standard a u-seal in the rod gland. Chances are the color of a replacement u-seal will differ from the color of the one removed, this is irrelevant to its function though.